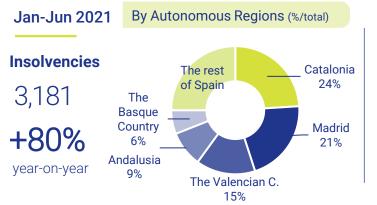

# Insolvency proceedings in Spain (Iberinform)

In June, insolvencies increased 34% compared to the same month in 2020 when decreed moratoria drastically reduced the filing of insolvency proceedings.