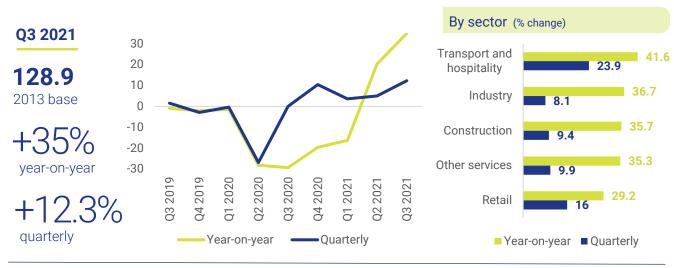

# Business... at a glance

July 2021

#### Harmonized Business Confidence Index (INE)



# Company creation and dissolution (INE)



Companies created

46,353

+54.2% year-on-year

Companies dissolved

11,213

+34.6% year-on-year



# Insolvency proceedings in Spain (Iberinform)





In June, insolvencies increased 34% compared to the same month in 2020 when decreed moratoria drastically reduced the filing of insolvency proceedings.

# Commercial air transport in the EU (Eurostat)

**June 2021** 203,200 commercial flights -544%

compared to June 2019 **Spain** 



Biggest decreases June 2021

Ireland

-78%

Finland

-74%

UK

### Wholesale trade sales in the US (US Census Bureau)

In May 2021, wholesale trade sales reached \$576.45 billion. Consumer durables are regaining market share (48.9% of the total from a minimum of 47.8% in March).







## Commodity prices (Statista