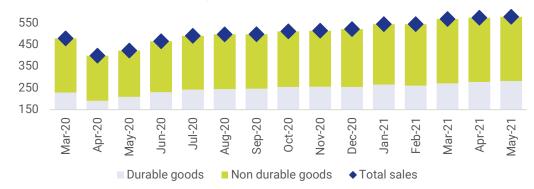

### Wholesale trade sales in the US (US Census Bureau)

In May 2021, wholesale trade sales reached \$576.45 billion. Consumer durables are regaining market share (48.9% of the total from a minimum of 47.8% in March).