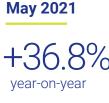

### Wholesale trade sales in the US (US Census Bureau)

In May 2021, wholesale trade sales reached \$576.45 billion. Consumer durables are regaining market share (48.9% of the total from a minimum of 47.8% in March).