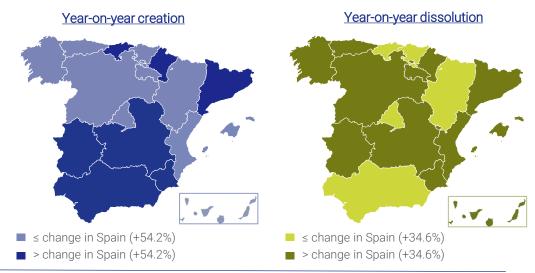

# Company creation and dissolution (INE)

Companies created

46,353

+54.2% year-on-year

Companies dissolved

11,213

+34.6% year-on-year