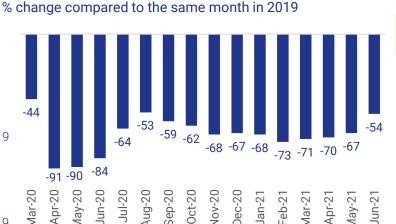

# Commercial air transport in the EU (Eurostat)

**June 2021** 203,200 commercial flights -544%

compared to June 2019 **Spain** 

Biggest decreases June 2021

Ireland

-78%

Finland

-74%